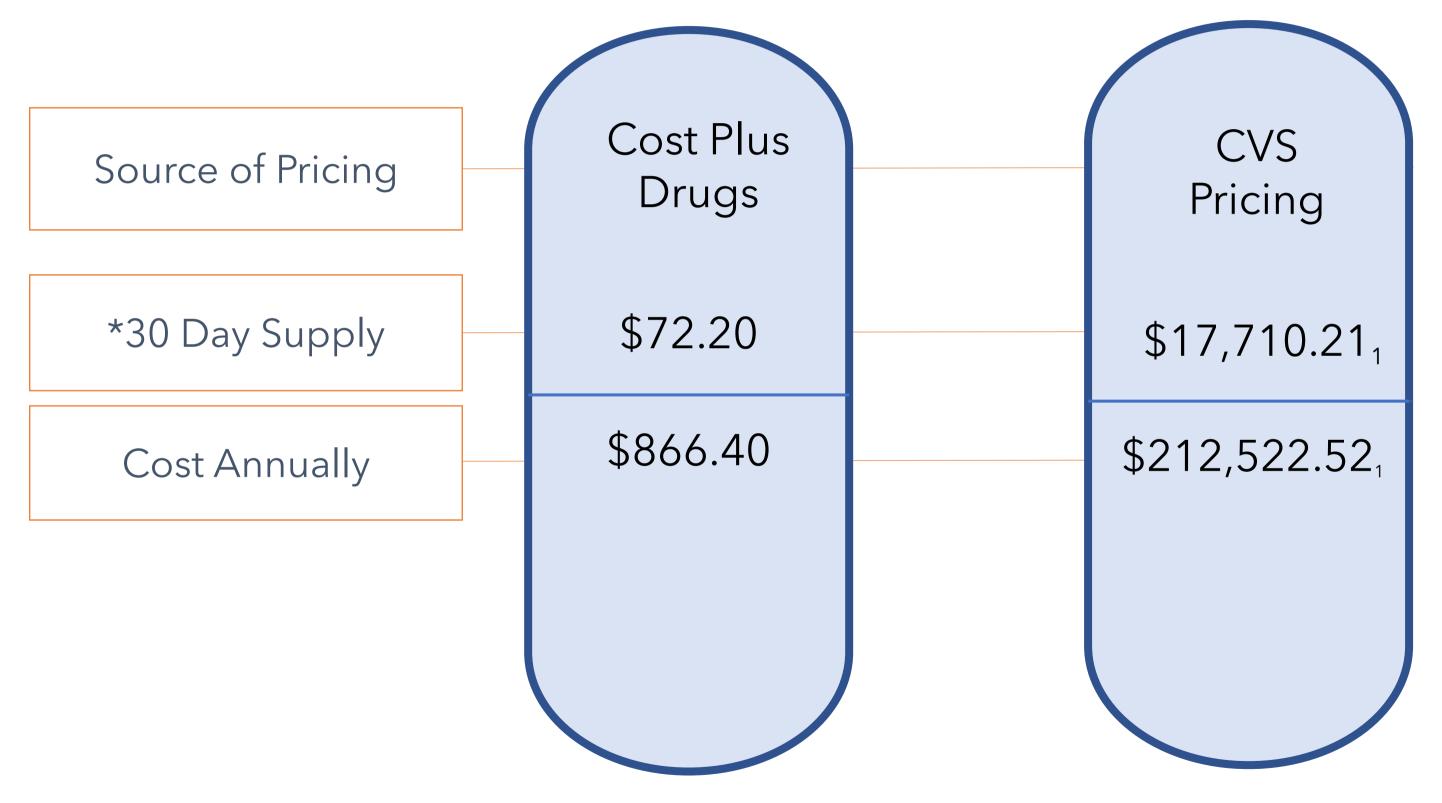

## Cost Comparison Example 1: Imatinib (Generic for Gleevec)

Chemotherapy, first-line therapy

https://info.caremark.com/oe/stateoftn#acc\_uuid7ba3e7ac-62b4-45ef-8f0b-b90b8657f89a

<sup>\*</sup>Price includes \$5 shipping